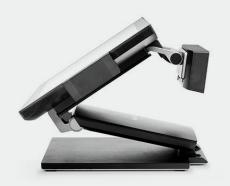

#### BREAK THE BARRIER BETWEEN STAFF AND GUESTS.

Helix<sup>™</sup> transforms to fit your needs and remove the physical barrier between your staff and guests. Not enough? Mount it to the wall or on a pole. You're in control.

#### A Solution for Every Restaurant

Configure Helix your way, ensuring it never comes between you and your guests.

Standard Pedestal • Low-Profile • Mounted