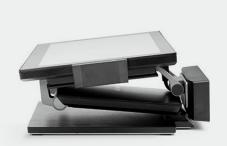

#### BREAK THE BARRIER BETWEEN STAFF AND GUESTS.

Helix<sup>™</sup> transforms to fit your needs and remove the physical barrier between your staff and guests. Not enough? Mount it to the wall or on a pole. You're in control.

#### A Solution for Every Restaurant

Configure Helix your way, ensuring it never comes between you and your guests.

Standard Pedestal • Low-Profile • Mounted