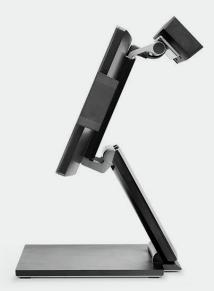

#### BREAK THE BARRIER BETWEEN STAFF AND GUESTS.

Helix<sup>™</sup> transforms to fit your needs and remove the physical barrier between your staff and guests. Not enough? Mount it to the wall or on a pole. You're in control.

#### A Solution for Every Restaurant

Configure Helix your way, ensuring it never comes between you and your guests.

Standard Pedestal • Low-Profile • Mounted