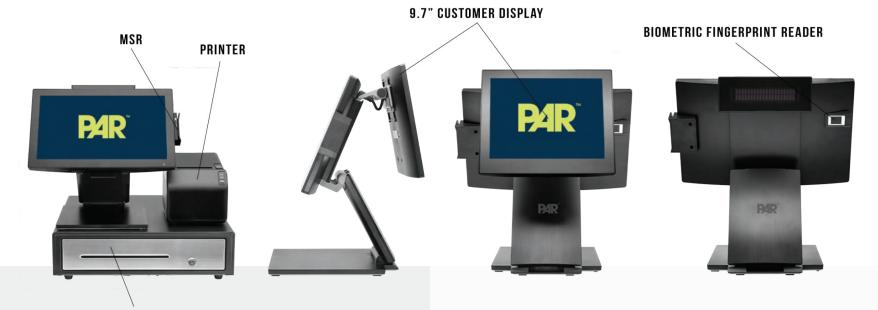

#### Reliable. Modern. Fast.

A bold new take on the traditional terminal. PAR Helix fits where you want it, works as you need it, and grows with your business.

- · Latest Intel Celeron Processor
- 8GB RAM
- 128 GB M.2 SSD
- Windows
- 13.3" Widescreen Monitor
- 2x20 VFD or 9.7" Customer Displays
- Magnetic Stripe Reader (MSR)
- Biometric Fingerprint Scanner