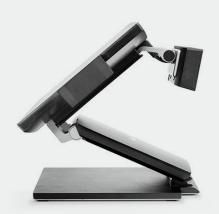

#### BREAK THE BARRIER BETWEEN STAFF AND GUESTS.

Helix<sup>™</sup> transforms to fit your needs and remove the physical barrier between your staff and guests. Not enough? Mount it to the wall or on a pole. You're in control.

#### A Solution for Every Restaurant

Configure Helix your way, ensuring it never comes between you and your guests.

Standard Pedestal • Low-Profile • Mounted