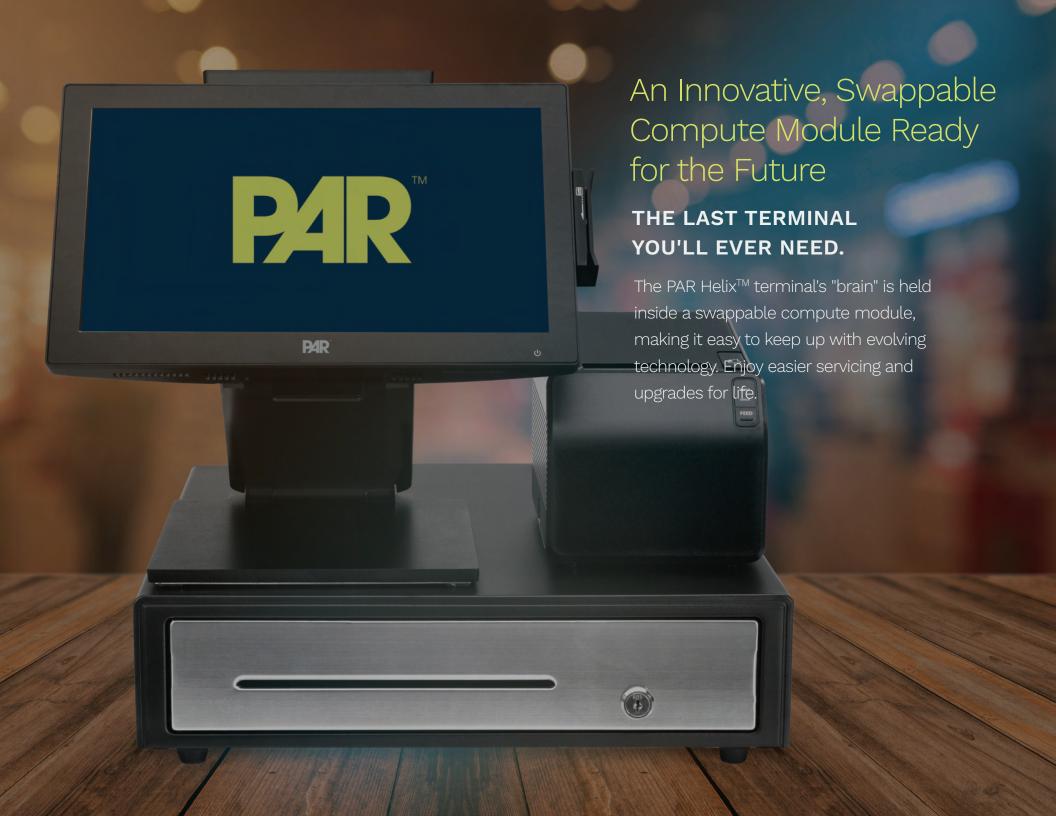

#### PAR Helix<sup>™</sup> Terminal

**CASH DRAWER** 

#### Reliable. Modern. Fast.

A bold new take on the traditional terminal. PAR Helix fits where you want it, works as you need it, and grows with your business.

- · Latest Intel Celeron Processor
- 8GB RAM
- 128 GB M.2 SSD
- Windows
- 13.3" Widescreen Monitor
- 2x20 VFD or 9.7" Customer Displays
- Magnetic Stripe Reader (MSR)
- Biometric Fingerprint Scanner