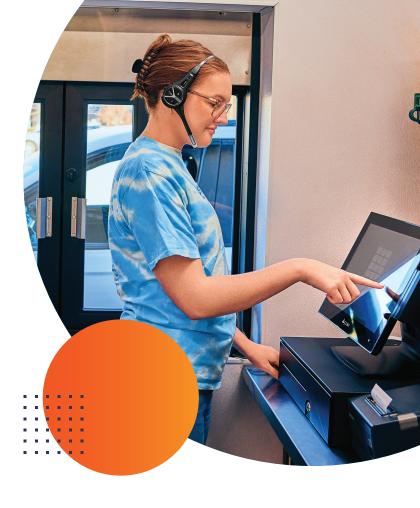

Drive-thru audio is so much more than a headset and a speaker—it's the secret to faster service, happier customers, and increased sales. With PAR Clear™, you can hear every last detail the first time, clearing the way to drive-thru excellence for every guest.

# For better or worse, your drive-thru moves at the speed of sound.

Your speed of service is only as good as your sound quality. And many drive-thrus are throttled by poor audio-crackling speakers, limited range, and poor configurability—which keep guests waiting and wanting more.