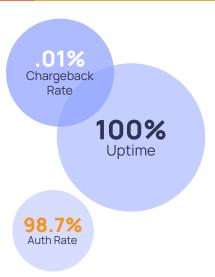

### Always on, always secure.

- Have confidence in every transaction with a 100% uptime and real-time, machine learning fraud protection.
- PAR Pay adheres the highest security protocols with P2PE encryption and fully managed PCI compliance, removing operational risk.