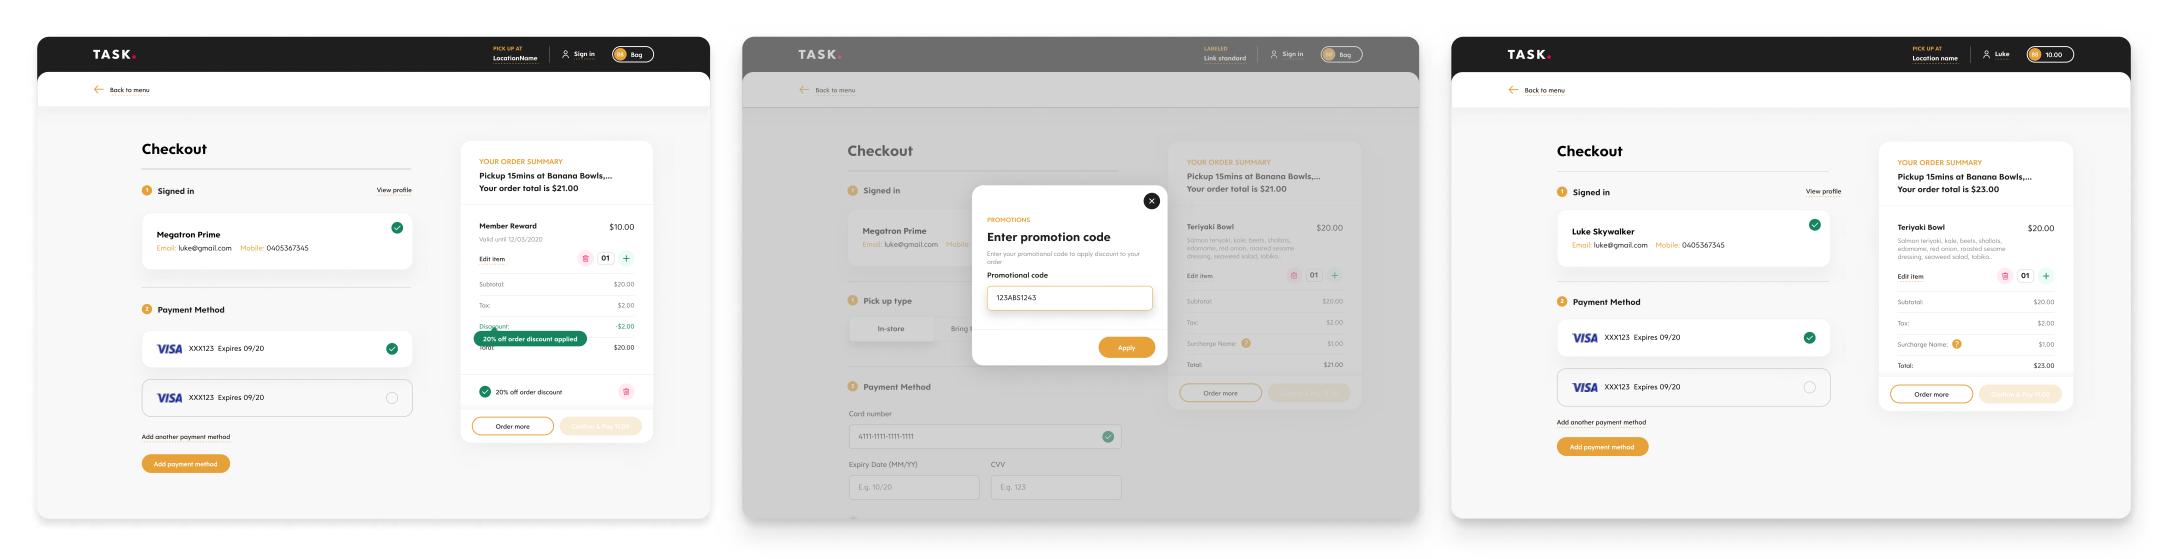

## **Promotional code**

### Member checkout

Promotion code added

### Member checkout