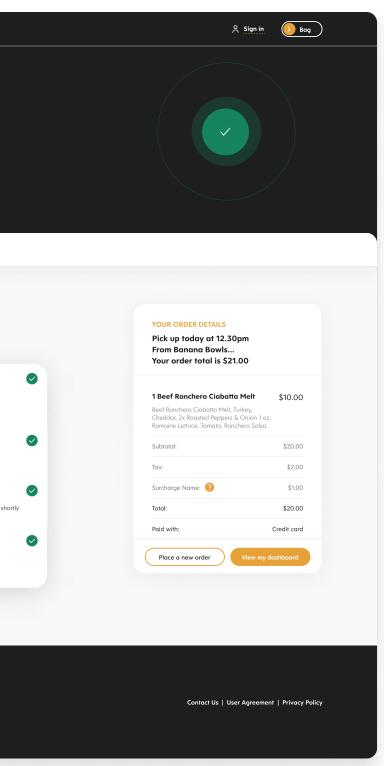

### Order status

| Woohoo! Your Order<br>#3000 has been<br>Sent to Location Name<br>131-135 George St, The Rocks, NSW 2000 |                                                                                                                                                                        | Woohoo! Your Order<br>#3000 has been<br>Sent to Location Name<br>131-135 George St, The Rocks, NSW 2000 |
|---------------------------------------------------------------------------------------------------------|------------------------------------------------------------------------------------------------------------------------------------------------------------------------|---------------------------------------------------------------------------------------------------------|
|                                                                                                         |                                                                                                                                                                        |                                                                                                         |
| YOUR ORDER STATUS<br>Thanks Luke,<br>Pick up today at 12.30pm from LocationName Cancel order            | YOUR ORDER SUMMARY<br>Pick up today at 12.30pm<br>From Banana Bowls<br>Your order total is \$21.00                                                                     | YOUR ORDER STATUS<br>Thanks Luke,                                                                       |
| Order placed Today for pick up at 12:30pm                                                               | 1 Beef Ranchero Ciabatta Melt \$10.00<br>Beef Ranchero Ciabatta Melt, Turkey,<br>Cheddar, 2x Roasted Peppers & Onion 1 oz,<br>Romaine Lettuce, Tomato, Ranchero Salsa. | Pick up order today at 12.30pm from Loc                                                                 |
| 2 Confirming order Solution name has confirmed your order                                               | Subtotal: \$20.00<br>Tax: \$2.00<br>Surcharge Name: ? \$1.00                                                                                                           | Order placed<br>Today for pick up at 12:30pm                                                            |
| Preparing order     Your order is in the kitchen and will be with you shortly     Ready for pick up     | Total: \$20.00<br>Paid with Credit card                                                                                                                                | 2 Confirming order<br>Location name has confirmed y                                                     |
| Bring to car: 102-YOD - Black VW                                                                        | Remember your order for next time<br>Complete account setup                                                                                                            | 3 Preparing order<br>Your order is in the kitchen and                                                   |
|                                                                                                         |                                                                                                                                                                        | Bring to car: 102-YOD - Black V                                                                         |
|                                                                                                         |                                                                                                                                                                        |                                                                                                         |
| Powered by:                                                                                             | Contact Us   User Agreement   Privacy Policy                                                                                                                           | Powered by:<br>TASK                                                                                     |

Order confirmation

Order completed

Order details