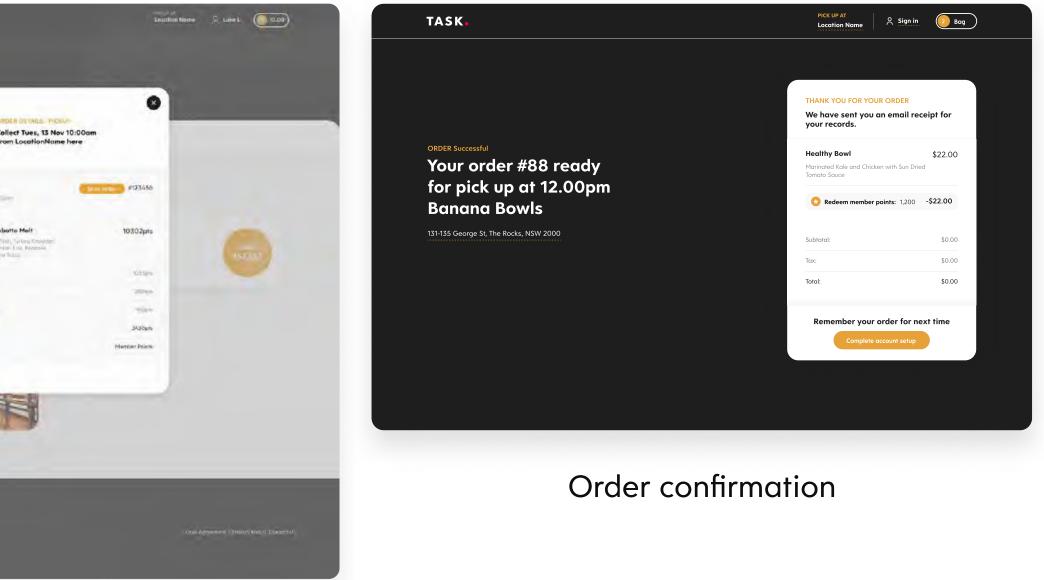

### Order status

| Woohoo! Your Order<br>#3000 has been<br>Sent to Location Name<br>131-135 George St, The Rocks, NSW 2000 |                                                                                                                                                                        | Woohoo! Your Order<br>#3000 has been<br>Sent to Location Name<br>131-135 George St, The Rocks, NSW 2000 |
|---------------------------------------------------------------------------------------------------------|------------------------------------------------------------------------------------------------------------------------------------------------------------------------|---------------------------------------------------------------------------------------------------------|
|                                                                                                         |                                                                                                                                                                        |                                                                                                         |
| YOUR ORDER STATUS<br>Thanks Luke,<br>Pick up today at 12.30pm from LocationName Cancel order            | YOUR ORDER SUMMARY<br>Pick up today at 12.30pm<br>From Banana Bowls<br>Your order total is \$21.00                                                                     | YOUR ORDER STATUS<br>Thanks Luke,                                                                       |
| Order placed Today for pick up at 12:30pm                                                               | 1 Beef Ranchero Ciabatta Melt \$10.00<br>Beef Ranchero Ciabatta Melt, Turkey,<br>Cheddar, 2x Roasted Peppers & Onion 1 oz,<br>Romaine Lettuce, Tomato, Ranchero Salsa. | Pick up order today at 12.30pm from Loc                                                                 |
| 2 Confirming order Solution name has confirmed your order                                               | Subtotal: \$20.00<br>Tax: \$2.00<br>Surcharge Name: ? \$1.00                                                                                                           | Order placed<br>Today for pick up at 12:30pm                                                            |
| Preparing order     Your order is in the kitchen and will be with you shortly     Ready for pick up     | Total: \$20.00<br>Paid with Credit card                                                                                                                                | 2 Confirming order<br>Location name has confirmed y                                                     |
| Bring to car: 102-YOD - Black VW                                                                        | Remember your order for next time<br>Complete account setup                                                                                                            | 3 Preparing order<br>Your order is in the kitchen and                                                   |
|                                                                                                         |                                                                                                                                                                        | Bring to car: 102-YOD - Black V                                                                         |
|                                                                                                         |                                                                                                                                                                        |                                                                                                         |
| Powered by:                                                                                             | Contact Us   User Agreement   Privacy Policy                                                                                                                           | Powered by:<br>TASK                                                                                     |

Order confirmation

Order completed

Order details