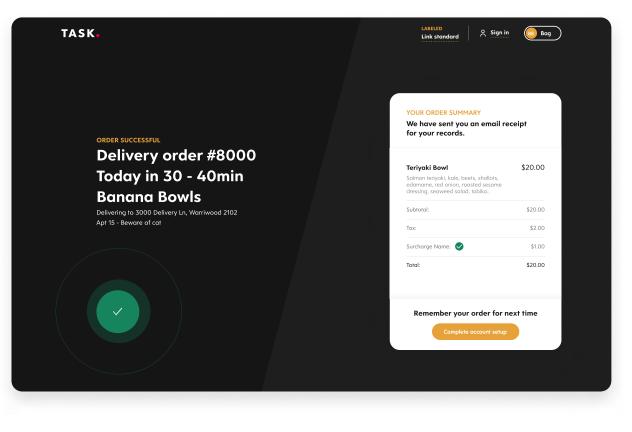

|                                                            |                         | ave this card for quick checkout                                                                           |
|                                                                                                                                                                                        |                                                            |                         | E.g.<br>Sa                                                                                                 |

### Member checkout

Member checkout - pick up types



### Guest checkout

## Delivery



Find nearest store



### Delivery order and receipt

## **Dine in**



Table service from QR code

Dine in with buzzer from QR code

Order confirmation from QR code

## **Promotional code**



### Member checkout

Promotion code added

### Member checkout

## Loyalty



### **Multi-brand**



### Multi-brand menu

| Guest Checkout Have an account? Sign in        | YOUR ORDER SUMMARY                                                                                                            |
|------------------------------------------------|-------------------------------------------------------------------------------------------------------------------------------|
| 1 Guest details                                | Pickup 15mins at location Banana Bo<br>Your order total is \$21.00