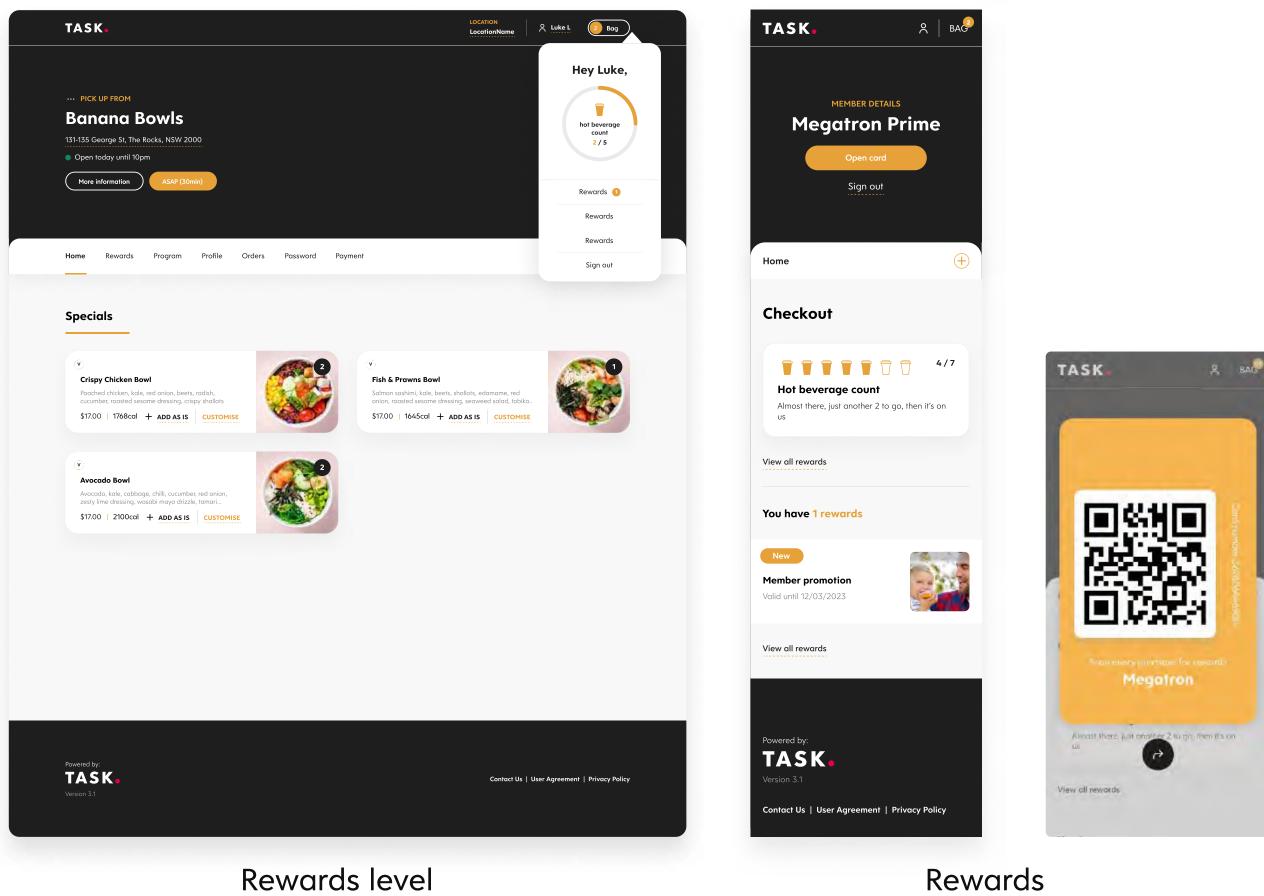

|
|                                                                                                                                                                                        |                                                            |                         | E.g.<br>Sa                                                                                                 |

### Member checkout

Member checkout - pick up types



### Guest checkout

## Delivery



Find nearest store



### Delivery order and receipt

## **Dine in**



Table service from QR code

Dine in with buzzer from QR code

Order confirmation from QR code

## **Promotional code**



### Member checkout

Promotion code added

### Member checkout

## Loyalty



### **Multi-brand**



### Multi-brand menu

| Guest Checkout Have an account? Sign in        | YOUR ORDER SUMMARY                                                                                                            |
|------------------------------------------------|-------------------------------------------------------------------------------------------------------------------------------|
| 1 Guest details                                | Pickup 15mins at location Banana Bo<br>Your order total is \$21.00                                                            |
| Keep me up to date with new menu items & offer |                                                                                                                               |
| Name