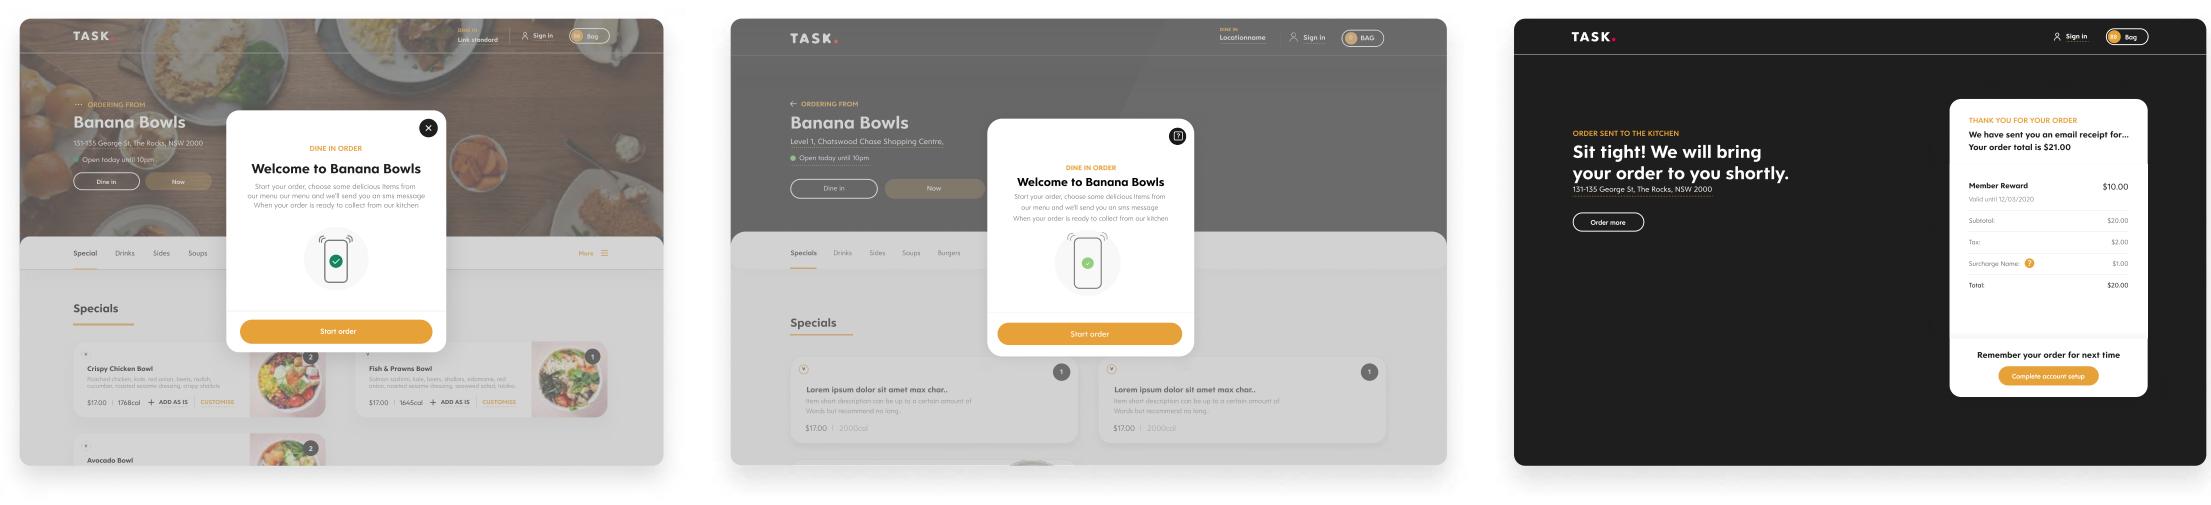

## **Dine in**

Table service from QR code

Dine in with buzzer from QR code

Order confirmation from QR code